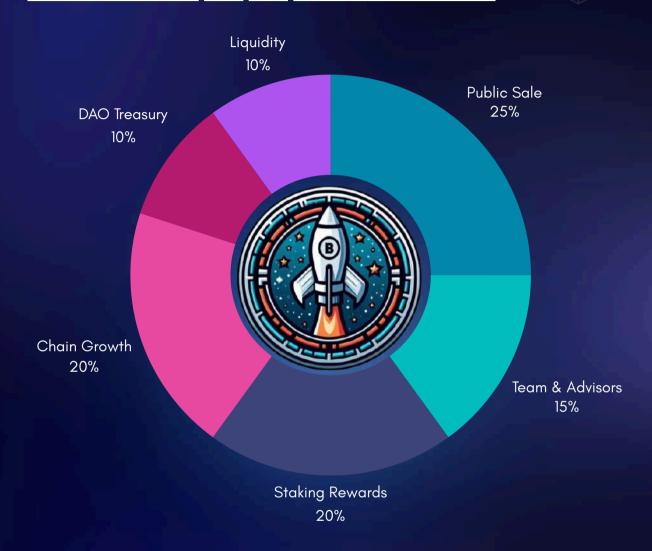

## Tokenomics

#### TOTAL SUPPLY: 1,000,000,000 BEEMX TOKENS

**Deflationary Mechanism:** BeemX employs regular token burns funded by platform fees, NFT sales, and staking penalties to maintain scarcity and drive long-term value.

#### **Utility Model:**

- Payments for telemedicine, subscriptions, and NFT purchases
- Access to premium Al insights
- Governance and voting rights
- Staking for rewards and platform access